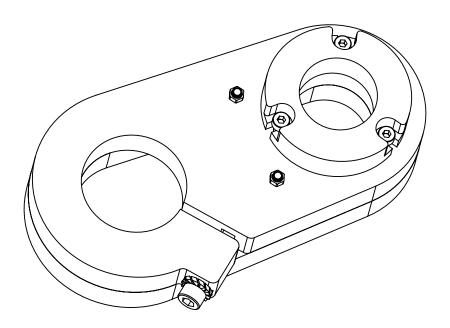

# **WEKVNIKV**

**DUST SHOE** 

#### KIT CONTENT 43MM



#### DUST SHOE VERSIONS

### **Closed Ring version**



If you identify this clamping ring, go straigth to the next page to start the assembly.

### **Opened Ring version**



If you identify this clamping ring, go straigth to the page 7 to start the assembly.

## DUST SHOE KIT CONTENT

### BOX 1/1

 $\stackrel{\textstyle L}{\longrightarrow} \text{All components}$ 



| ITEM | NOM                | ТҮРЕ  | CLOSED<br>VERSION | OPENED<br>VERSION |
|------|--------------------|-------|-------------------|-------------------|
|      | Plexiglas parts    | -     | 1                 | 1                 |
|      | Brush              | 40mm  | 1                 | 1                 |
|      | Hose adaptator     | 32mm  | 1                 | 1                 |
|      | Magnet             | 13mm  |